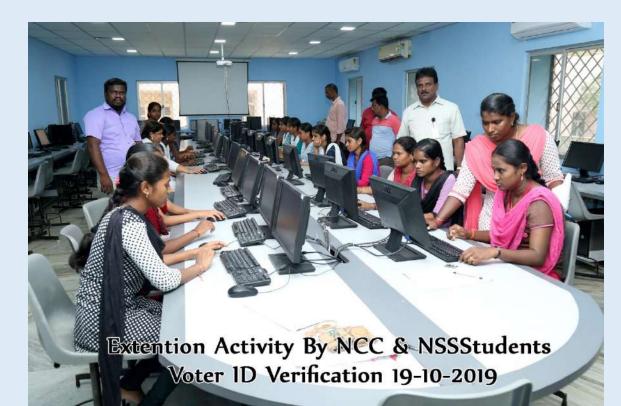

### Swachh Bharat Abhiyan

P

Swachh Bharat Abhiyan programme conducted by NCC in Govt. Hospital, Omandur

Every year 21<sup>st</sup> June conducted yoga awareness programme

Organized an Environmental Awareness programme by NSS