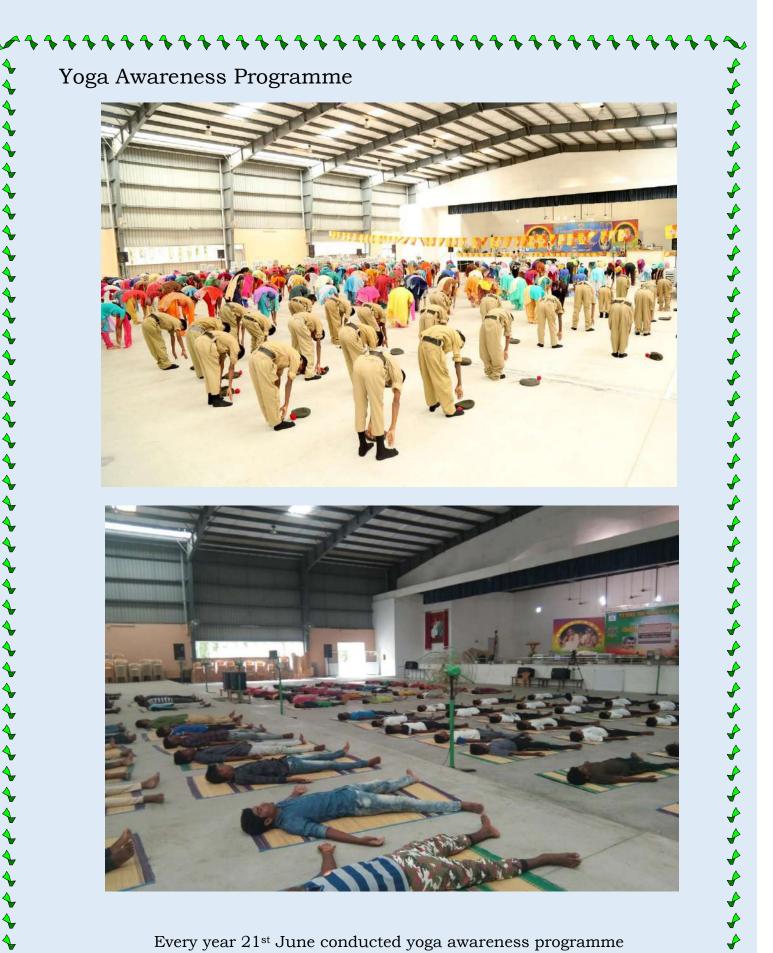

### Swachh Bharat Abhiyan

P

Swachh Bharat Abhiyan programme conducted by NCC in Govt. Hospital, Omandur

Every year 21<sup>st</sup> June conducted yoga awareness programme

Organized an Environmental Awareness programme by NSS