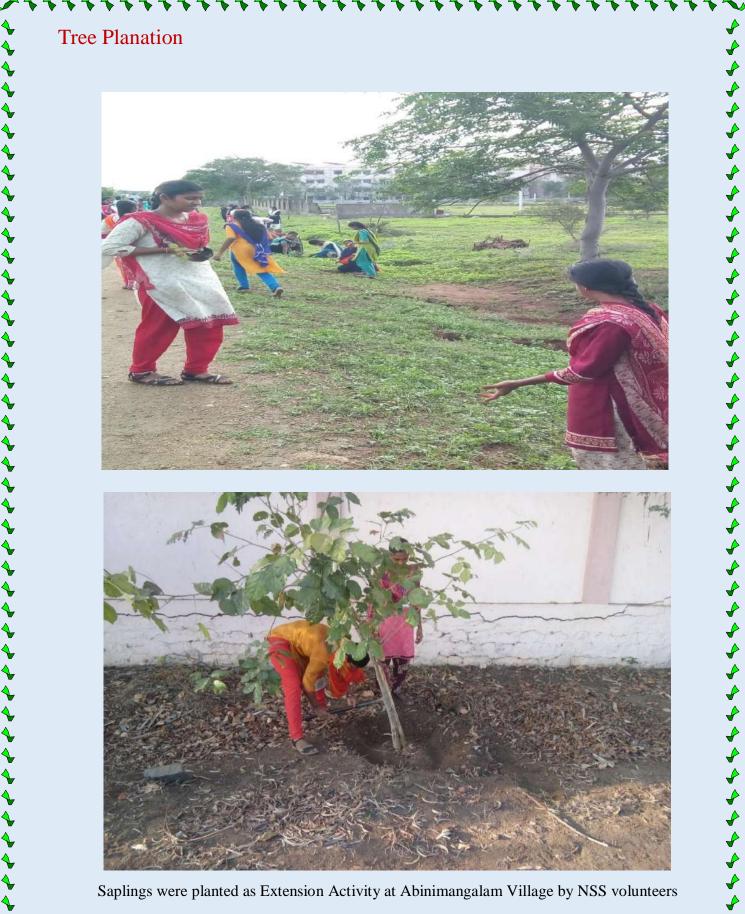

Saplings were planted as Extension Activity at Abinimangalam Village by NSS volunteers

Ŷ