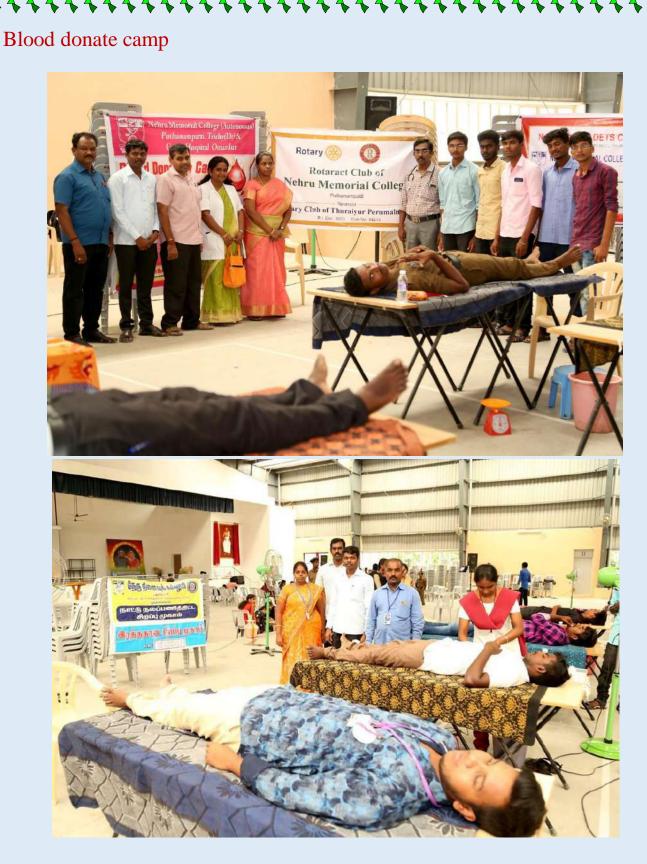

NSS unit of Nehru Memorial College organized a waste segregation campaign in Abinimangalam Village.

Þ

Nehru Memorial College, Puthanampatti organized a blood donation camp in collaboration with Government Hospital, Trichy and Government Hospital, Thuraiyur on 06-07-2018 at Mookapillai Auditorium.