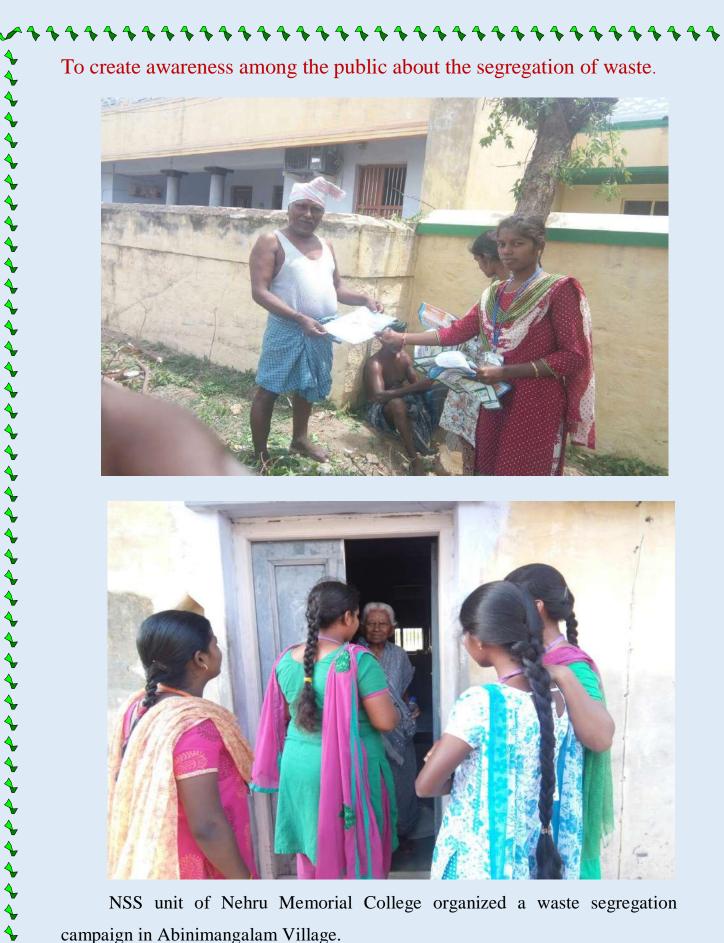

NSS unit of Nehru Memorial College organized a waste segregation campaign in Abinimangalam Village.

Þ

Nehru Memorial College, Puthanampatti organized a blood donation camp in collaboration with Government Hospital, Trichy and Government Hospital, Thuraiyur on 06-07-2018 at Mookapillai Auditorium.