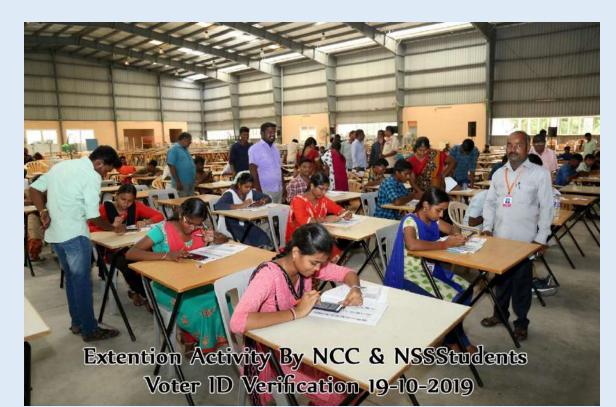

### Swachh Bharat Abhiyan

P

Swachh Bharat Abhiyan programme conducted by NCC in Govt. Hospital, Omandur

Every year 21<sup>st</sup> June conducted yoga awareness programme

Organized an Environmental Awareness programme by NSS