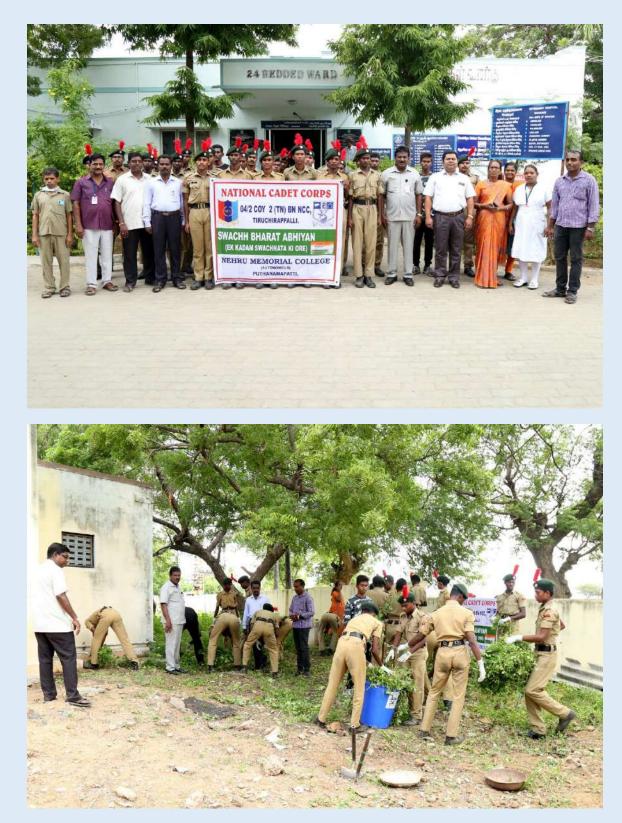

### Swachh Bharat Abhiyan

P

Swachh Bharat Abhiyan programme conducted by NCC in Govt. Hospital, Omandur

Every year 21<sup>st</sup> June conducted yoga awareness programme

Organized an Environmental Awareness programme by NSS